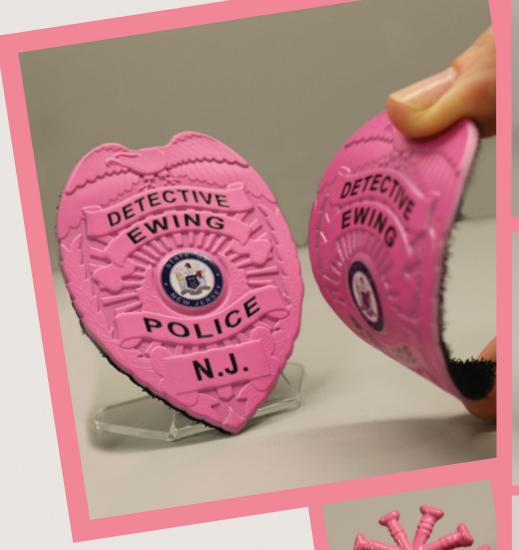

## BREAST CANCER WARENESS

You can purchase pink products outside of our Breast Cancer Program. We have the ability to finish FlexBadges, Insignia, and most Badges in pink. If you'd prefer a more subtle approach consider just using pink enamel for your lettering.