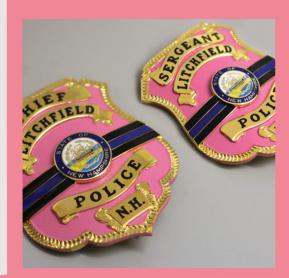

## BREAST CANCER WARENESS

You can purchase pink products outside of our Breast Cancer Program. We have the ability to finish FlexBadges, Insignia, and most Badges in pink. If you'd prefer a more subtle approach consider just using pink enamel for your lettering.