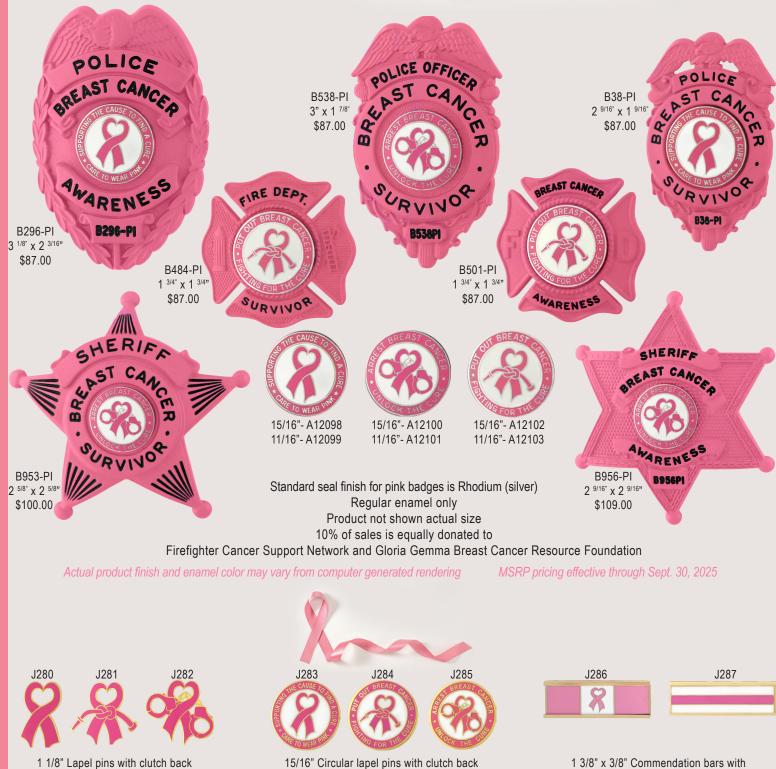

## BREAST CANCER LAW ENFORCEMENT AND FIRE BADGES & INSIGNIA

1 1/8" Lapel pins with clutch back Sold individually in gold plate \$12.90

T

www.blackinton.com

CARE TO WEAR PINK

Sold individually in gold plate

\$12.90

1 3/8" x 3/8" Commendation bars with slide bar attachment sold in Rhodium or Gol-Tone \$23.00

L