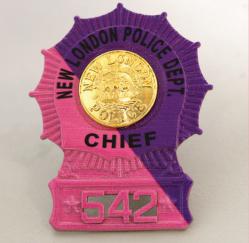

## BREAST CANCER WARENESS

You can purchase pink products outside of our Breast Cancer Program. We have the ability to finish FlexBadges, Insignia, and most Badges in pink. If you'd prefer a more subtle approach consider just using pink enamel for your lettering.