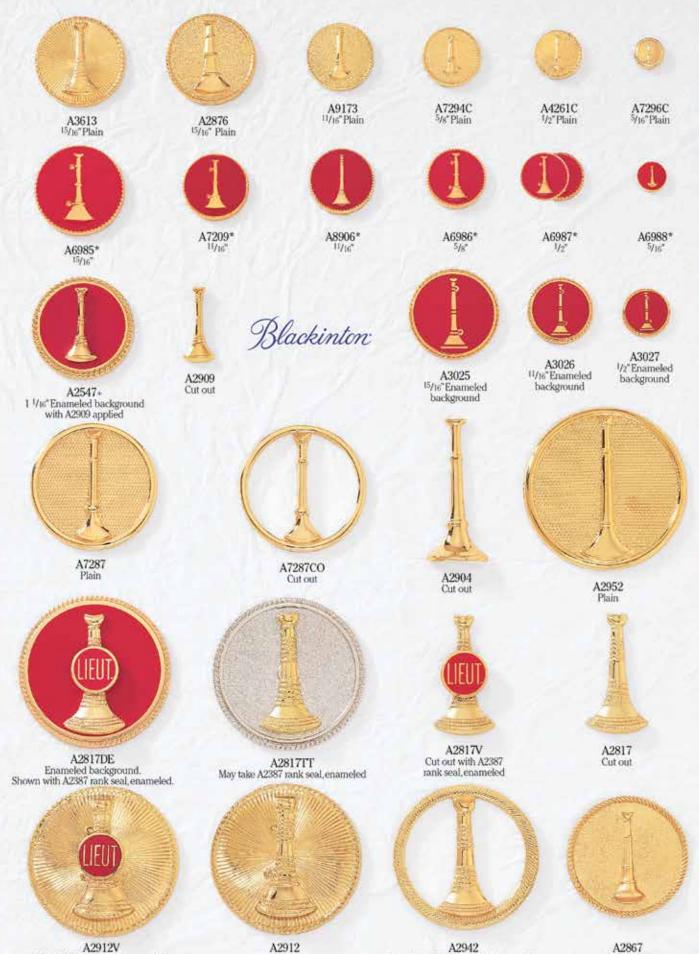

14

<sup>\*</sup>Raised horns, flowed enamel background. +Collar insignia only. Cannot be used as a badge center.

16

<sup>\*</sup>Raised horns, flowed enamel background. +Collar insignia only. Cannot be used as a badge center.

Plain

With A2387 rank seal, enameled

Plain

May take A2387 rank seal, enameled

19

<sup>\*</sup>Raised horns, flowed enamel background. +Collar insignia only. Cannot be used as a badge center.

All merchandise shown actual size.