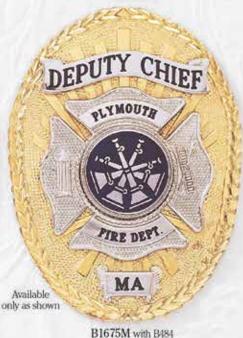

#### Blackinton SIRE CHIE LADIES AUX. VOL. FIRE RETIRED 8400 B311 **B3** B310 B299 Available with 5/16\* seal or applied star B299A Takes 1/2" seal Takes 1/2" seal HONDRAR OHIER WEST CHICOPE LONRO AE DEP FIRE DEP B290DE+ BH1837 Seal in die and cannot B1345 B262 B291 be changed. Specify color of enamel. B290 Plain FIREFIGHTER SUMBERLAND ETIRED MEMBER WHEBA AIRE DEP FIGH RE DE CLUNTE RE DEP CT. 6 RI B1342 B298 B512 B307\* B519 LIEUT. .... PE DEP FIRE DEPT THE DEPT. B294 TX B1344 Takes 5/16" seal or Seal in die and star center only B509 cannot be changed B295 B511 CAPTAIN WABASH PLYMOUTA FIRE LARA FIRE "IRE DEP FIRE 23 IN MA. 8 B301 B808\* B507EO B297 B335

All items on this page have enameled rims and applied center seals.

Please specify center seal style number as well as enamel background color, enamel rim, full color, or plain.