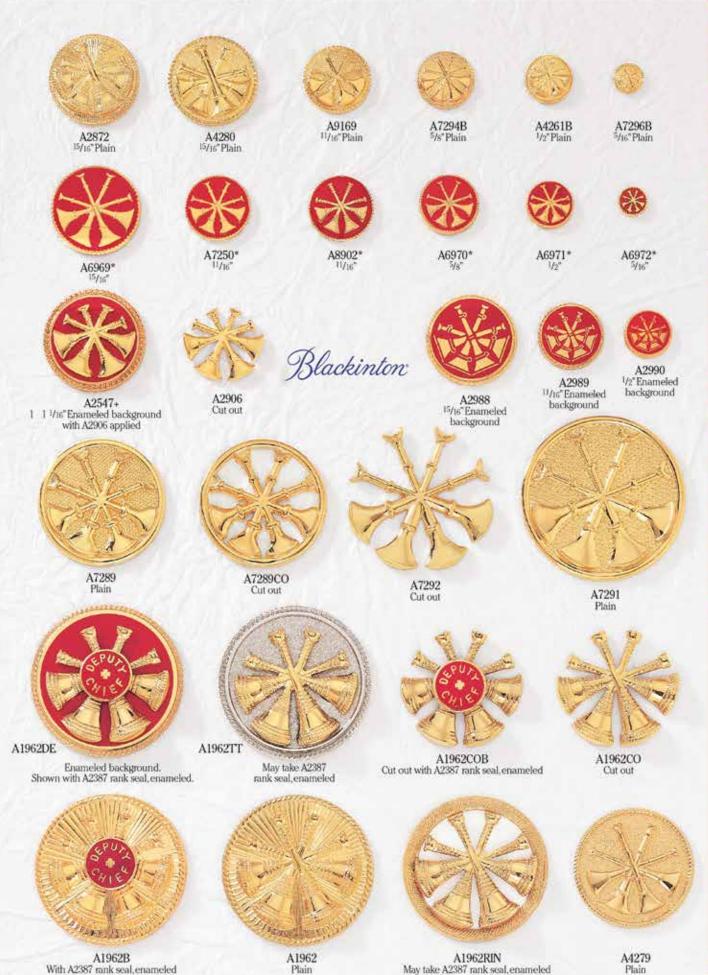

14

<sup>\*</sup>Raised horns, flowed enamel background. +Collar insignia only. Cannot be used as a badge center.

16

<sup>\*</sup>Raised horns, flowed enamel background. +Collar insignia only. Cannot be used as a badge center.