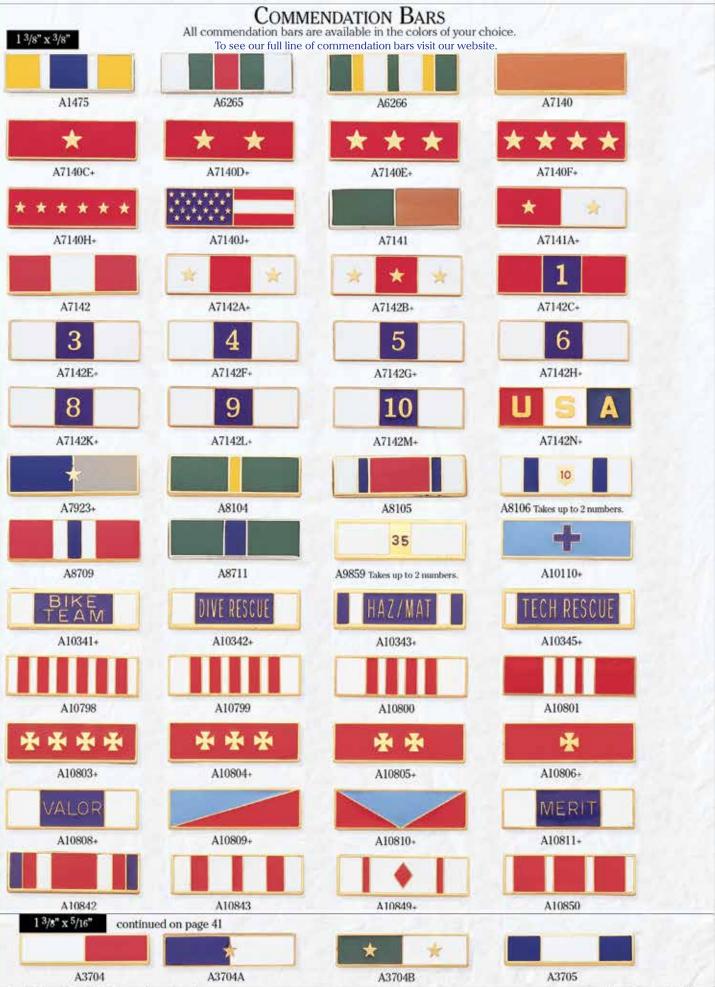

A7140-LS with Sym-7 filled with blue enamel



A7140-LS Your lettering filled with white enamel

Blackinton\* does not recommend applying characters to commendation bars as they do not meet our high quality standards. Applied character bars are no longer repaired for free.

Must be ordered with any number or letter applied, at an additional cost.

+ Available only in style shown. Specify color.

There is an add on charge for engraving commendation bars.

#### AVAILABLE SYMBOLS (July 2024)

Please order referencing symbol style; i.e., Symbol 24



\*\*\*\* 45 Stars Torch

Symbol 37

Oak Leaf

Lightning 2

Symbol 40

Symbol 41

Symbol 38 Symbol 39

"Stars will be evenly spaced in engraveable area

<sup>+</sup> Available only in style shown. Specify color. \*Available with up to 3 stars.



40



<sup>+</sup> Available only in style shown. Specify color.

All bars shown actual size.

<sup>\*\*</sup>We are unable to provide any items with a red cross on a white background due to the copyrights owned by the American Red Cross.









These symbols of recognition can be awarded to the most deserving members of your department to honor exemplary service, to mark a special achievement, or simply to show appreciation for a job well done. Blackinton® offers a variety of ways to turn badges, insignias, and medals into high quality keepsakes by encasing them in crystal clear Lucite.

These top quality awards can be designed as display pieces or as functional items such as pen holders, desk sets, paperweights, and so on. Blackinton® Lucite embedments can be ordered to your specific