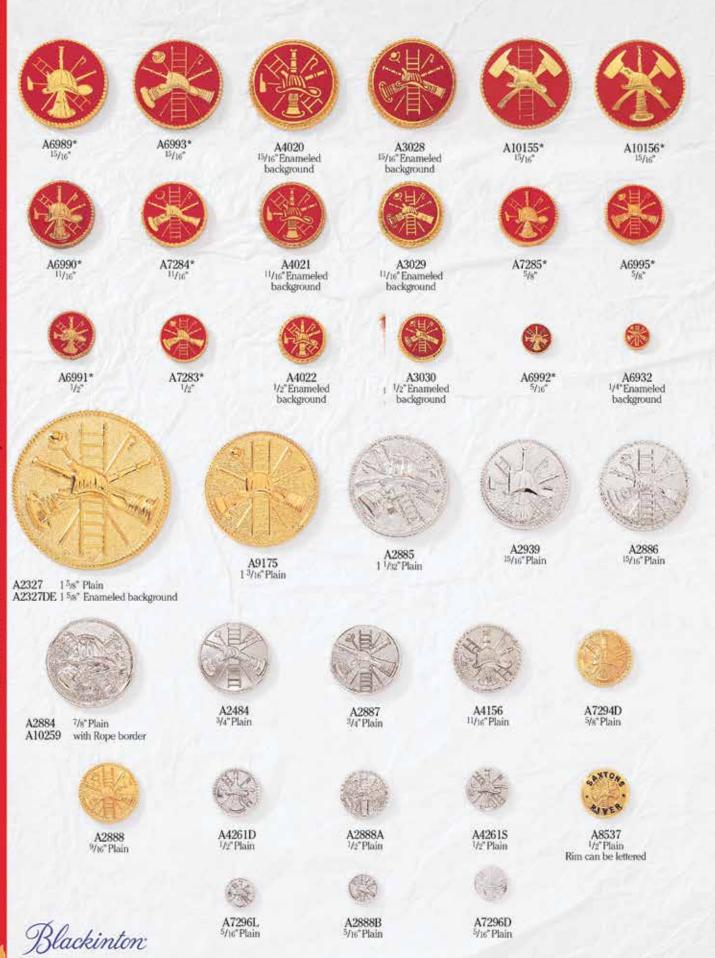

14

<sup>\*</sup>Raised horns, flowed enamel background. +Collar insignia only. Cannot be used as a badge center.

16

<sup>\*</sup>Raised horns, flowed enamel background. +Collar insignia only. Cannot be used as a badge center.