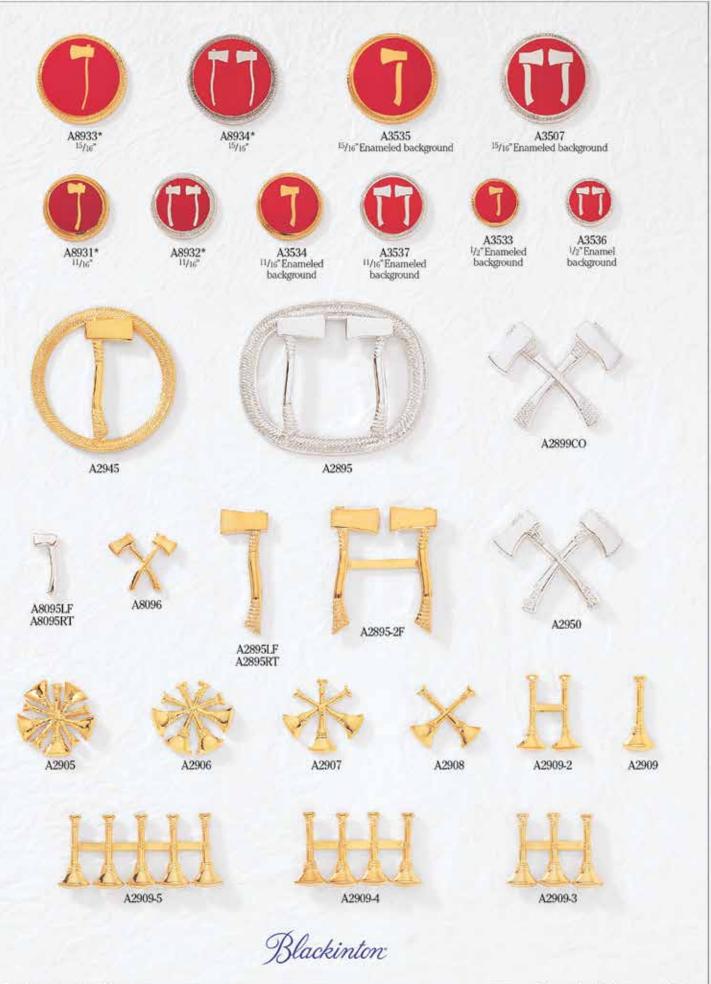

14

<sup>\*</sup>Raised horns, flowed enamel background. +Collar insignia only. Cannot be used as a badge center.

16

<sup>\*</sup>Raised horns, flowed enamel background. +Collar insignia only. Cannot be used as a badge center.

Plain

With A2387 rank seal, enameled

Plain

May take A2387 rank seal, enameled

19

<sup>\*</sup>Raised horns, flowed enamel background. +Collar insignia only. Cannot be used as a badge center.

All merchandise shown actual size.