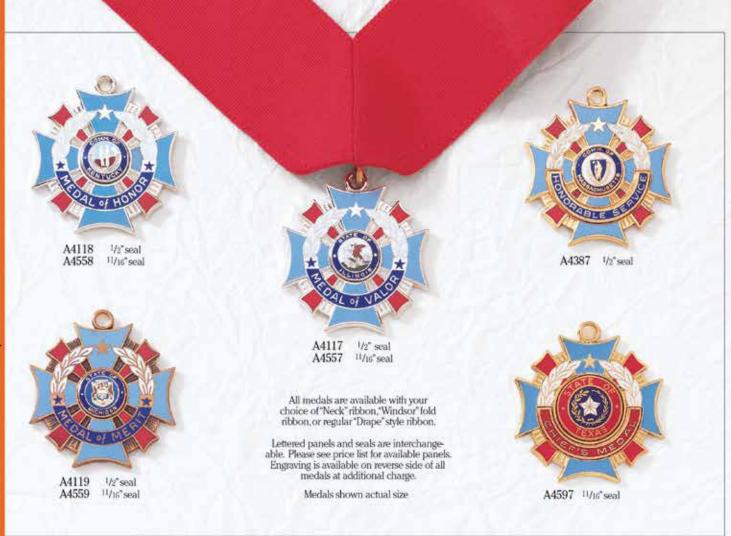

ety catch attachments of proper size.

Lettering and punctuation on name bars will be taken directly from your typed order. Please be accurate with your spelling, periods, commas, etc.



A7205 11/16 A6967 1/2



A7207 11/16 A6979 1/2"



A7250 11/16 A6971 1/2



A7208 11/16 A6983 1/2"



A7206 11/16 A6975 1/2"



A7209 11/16" A6987 1/2"



A9932 Available plain or with red center seal. Must specify when ordering.



All medals are available with your choice of "Neck" ribbon, "Windsor" fold ribbon, or regular "Drape" style ribbon. Ribbon Color Chart shown on page 37. Lettered panels and seals are interchangeable. Please see price list for available lettered panels. Engraving is available on reverse side of all medals at additional charge.



A5499

A8365 May be ordered with any lettering





## RIBBON BARS & COLOR CHART

Ribbons shown are available as cloth commendation bars with clutch backs.





#### ENGRAVED COMMENDATION BARS

#### ECONOMICAL CUSTOM SOLUTION

^ Engraved commendation bars offer customization without a die cost for small custom orders, and a sound quality manufacturing alternative to applying characters to commendation bars.

Engraveable commendation bars (see our website for a complete listing) can be engraved with block lettering and/or the symbol of your choice. We also offer ONE color in the engraved area (examples on right). If a color is not specified the bars receive clear in the engraved area and the metal will show through (examples on the left).





A7140-LS Your lettering



A7140-LS with Sym-7 filled with blue enamel



A7140-LS Your letteri