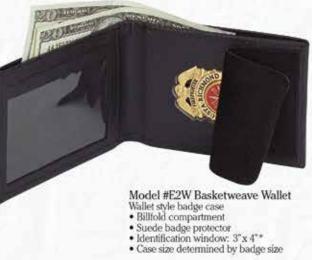

#### Top quality leather cases with exact fit recessed cut-outs for various badge styles

Case size determined by badge size

- Model #E2 Basketweave Pad style badge case Suede badge protector Identification window: 3"x 4"\*
- Case size determined by badge size