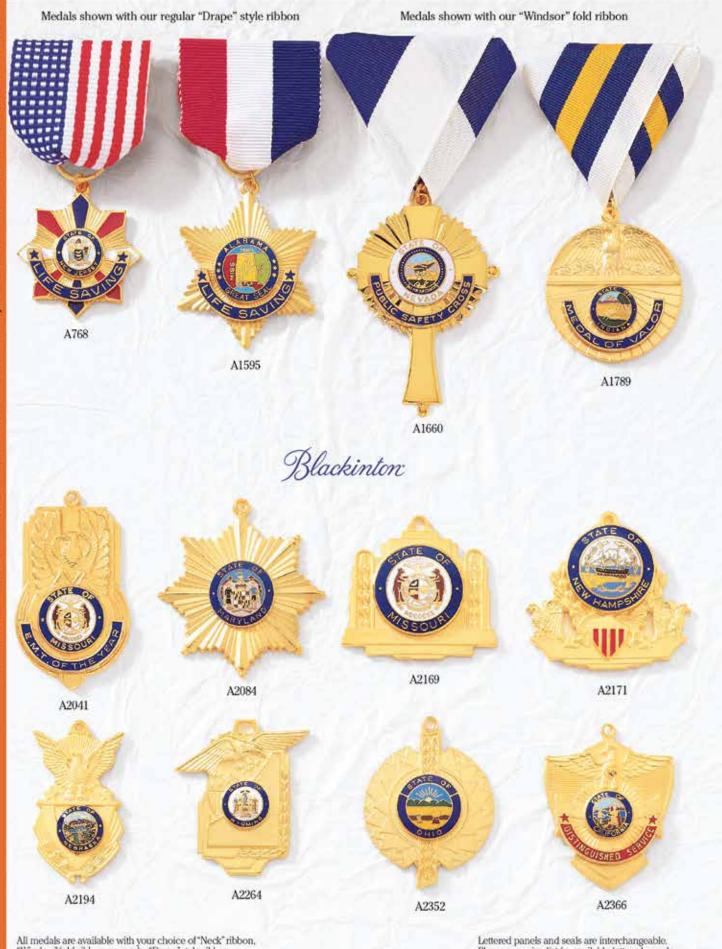

H.E. BENTLEY



A6194 11/16" A6195



A8090 11/16" only



A6990 11/16" A6991 1/2"

**J3-S** Shown with A4248 1/2"size A4249

1/2" size A6967

J2-S

J4-S









Shown with A7311



All J-Series name bars are available in gold or silver color in either a polished or brushed finish, with black, blue, red, green, or brown lettering. Available with clutch back or one-piece safety catch attachments of proper size.

Lettering and punctuation on name bars will be taken directly from your typed order. Please be accurate with your spelling, periods, commas, etc.



A7205 11/16 A6967 1/2



A7207 11/16 A6979 1/2"



A7250 11/16 A6971 1/2



A7208 11/16 A6983 1/2"



A7206 11/16 A6975 1/2"



A7209 11/16" A6987 1/2"



A9932 Available plain or with red center seal. Must specify when ordering.



All medals are available with your choice of "Neck" ribbon, "Windsor" fold ribbon, or regular "Drape" style ribbon. Ribbon Color Chart shown on page 37. Lettered panels and seals are interchangeable. Please see price list for available lettered panels. Engraving is available on reverse side of all medals at additional charge.



A5499

A8365 May be ordered with any lettering





## RIBBON BARS & COLOR CHART

Ribbons shown are available as cloth commendation bars with clutch backs.





#### ENGRAVED COMMENDATION BARS

#### ECONOMICAL CUSTOM SOLUTION

^ Engraved commendation bars offer customization without a die cost for small custom orders, and a sound quality manufacturing alternative to applying characters to commendation bars.

Engraveable commendation bars (see our website for a co