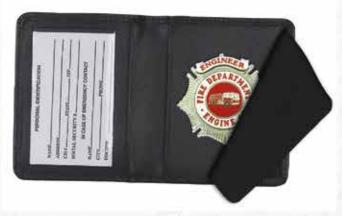

#### Model #1

- Book style badge case
   Suede badge protector
   Identification window: 2 1/2" x 4"\*
- · Case size determined by badge size

Refer to price list for cut-outs available.