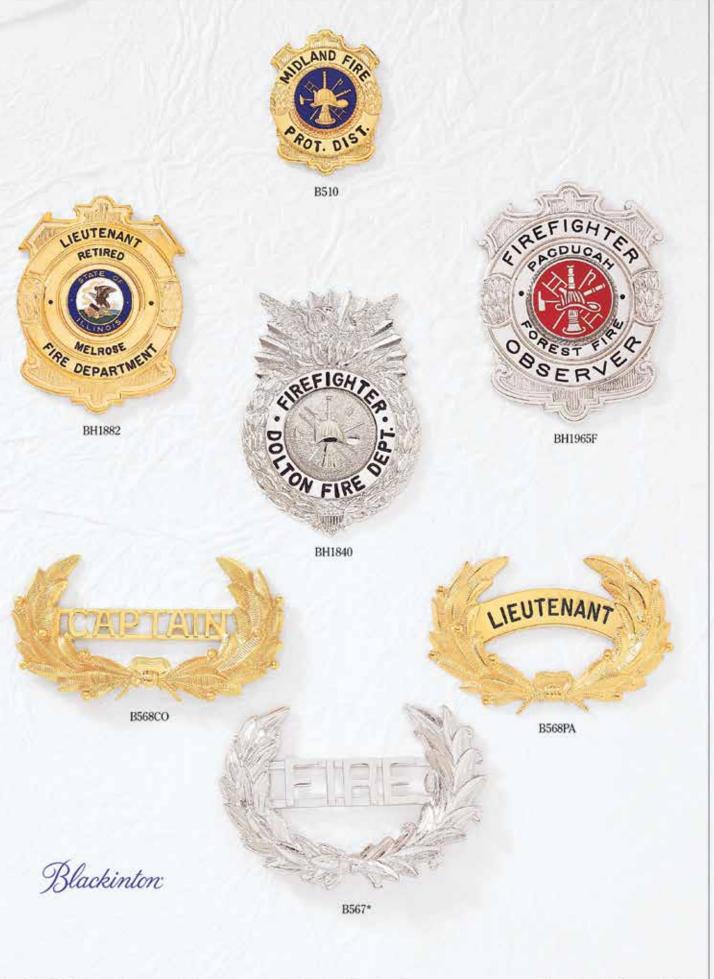

# New standard badge designs recently added to our line of fire badges.

B2279

B2575 Rope border in die

B2463 Rope border in die

B2290\* B1865 larger version

B2624+

B2502\*

B2642+

# New standard badge designs recently added to our line of fire badges.

Colorful center seals feature 50 states, insignia, or custom designs.

Hundreds of applied center designs to choose from.

Every background detail is captured through painstaking care in die-cutting and production methods.