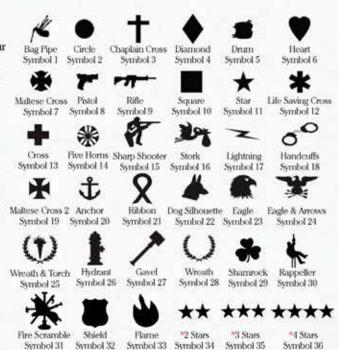

symbol of your choice. We also offer ONE color in the engraved area (examples on right). If a color is not specified the bars receive clear in the engraved area and the metal will show through (examples on the left).





A7140-LS Your lettering



A7140-LS with Sym-7 filled with blue enamel



A7140-LS Your lettering filled with white enamel

Blackinton\* does not recommend applying characters to commendation bars as they do not meet our high quality standards. Applied character bars are no longer repaired for free.

Must be ordered with any number or letter applied, at an additional cost.

+ Available only in style shown. Specify color.

There is an add on charge for engraving commendation bars.

#### AVAILABLE SYMBOLS (July 2024)

Please order referencing symbol style; i.e., Symbol 24



\*\*\*\* 45 Stars Torch

Symbol 37

Oak Leaf

Lightning 2

Symbol 40

Symbol 41

Symbol 38 Symbol 39

"Stars will be evenly spaced in engraveable area

<sup>+</sup> Available only in style shown. Specify color. \*Available with up to 3 stars.



40



<sup>+</sup> Available only in style shown. Specify color.

All bars shown actual size.

<sup>\*\*</sup>We are unable to provide any items with a red cross on a white background due to the copyrights owned by the American Red Cross.









These symbols of recognition can be awarded to the most deserving members of your department to honor exemplary service, to mark a special achievement, or simply to show appreciation for a job well done. Blackinton® offers a variety of ways to turn badges, insignias, and medals into high quality keepsak