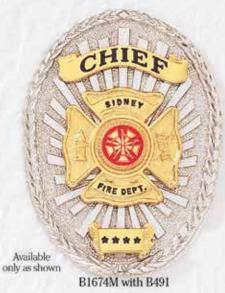

Three of our most popular badges demonstrate the skill, precision, and craftsmanship that make Blackinton the badge of choice.

B297

B957

Blackinton

B296

B1059 Supplied with red enameled flames unless otherwise specified

B538\*

CHIEF FIRE DEPT.

B484

B484DE Specify color of enamel for lettering <u>and</u> for background.

B547

B547-BDE Specify color of enamel for lettering and for background.

B501\* F & D are in die and cannot be changed or removed

B495

B493

B486

B500

B491\*

B951\*

B487

B496\*