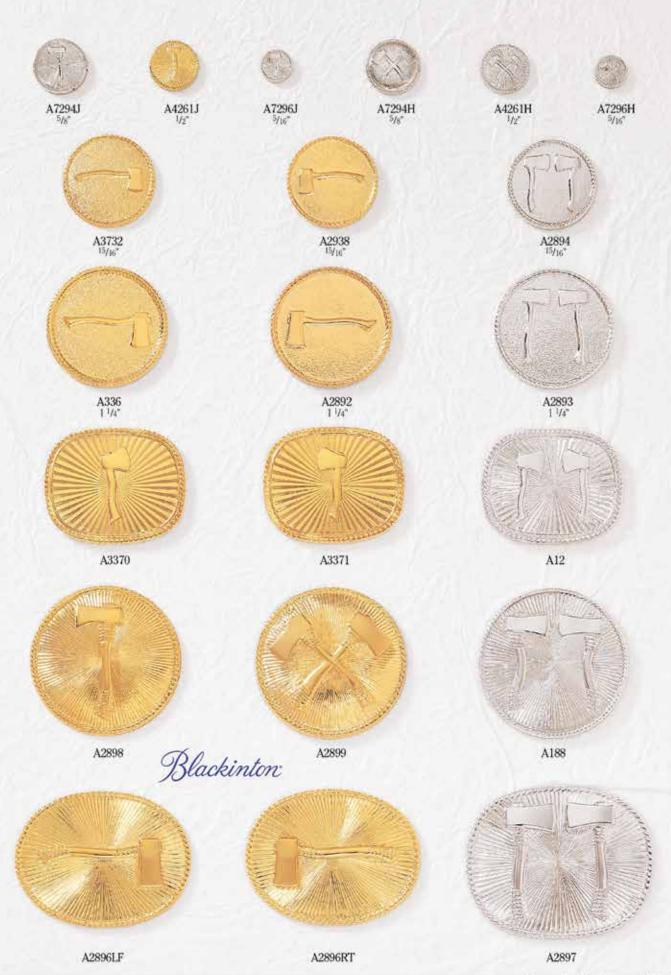

14

<sup>\*</sup>Raised horns, flowed enamel background. +Collar insignia only. Cannot be used as a badge center.

16

<sup>\*</sup>Raised horns, flowed enamel background. +Collar insignia only. Cannot be used as a badge center.

Plain

With A2387 rank seal, enameled

Plain

May take A2387 rank seal, enameled

19

<sup>\*</sup>Raised horns, flowed enamel background. +Collar insignia only. Cannot be used as a badge center.

All merchandise shown actual size.