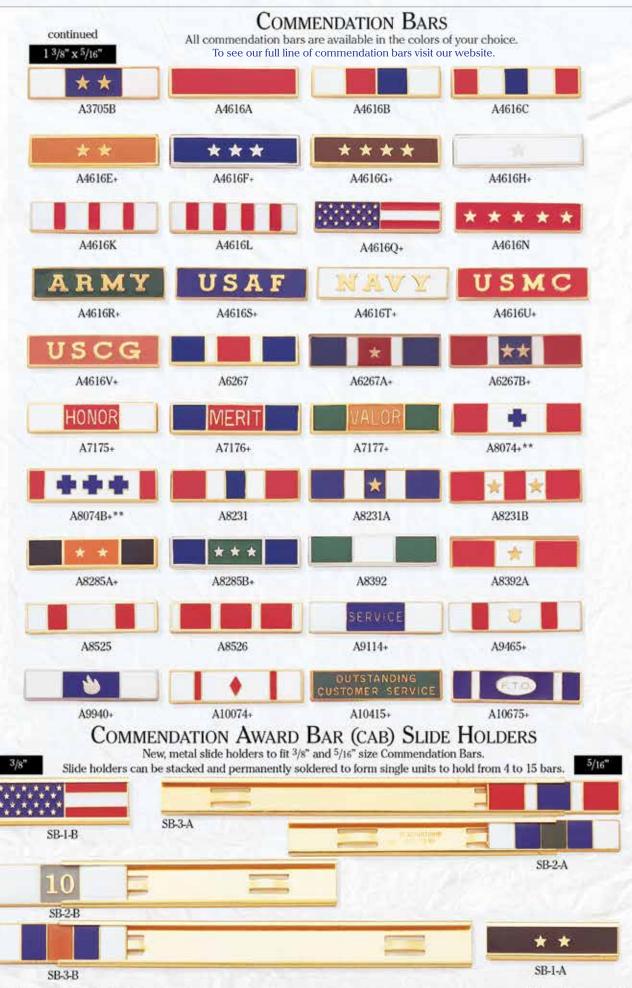

40-LS with Sym-7 filled with blue enamel



A7140-LS Your lettering filled with white enamel

Blackinton\* does not recommend applying characters to commendation bars as they do not meet our high quality standards. Applied character bars are no longer repaired for free.

Must be ordered with any number or letter applied, at an additional cost.

+ Available only in style shown. Specify color.

There is an add on charge for engraving commendation bars.

#### AVAILABLE SYMBOLS (July 2024)

Please order referencing symbol style; i.e., Symbol 24



\*\*\*\* 45 Stars Torch

Symbol 37

Oak Leaf

Lightning 2

Symbol 40

Symbol 41

Symbol 38 Symbol 39

"Stars will be evenly spaced in engraveable area

<sup>+</sup> Available only in style shown. Specify color. \*Available with up to 3 stars.



40



<sup>+</sup> Available only in style shown. Specify color.

All bars shown actual size.

<sup>\*\*</sup>We are unable to provide any items with a red cross on a white background due to the copyrights owned by the American Red Cross.









These symbols of recognition can be awarded to the most deserving members of your department to honor exemplary service, to mark a special achievement, or simply to show appreciation for a job well done. Blackinton® offers a variety of ways to turn badges, insignias, and medals into high quality keepsakes by encasing them in crystal clear Lucite.

These top quality awards can be designed as display pieces or as functional items such as pen holders, desk sets, paperweights, and so on. Blackinton® Lucite embedments can be ordered to your specifications