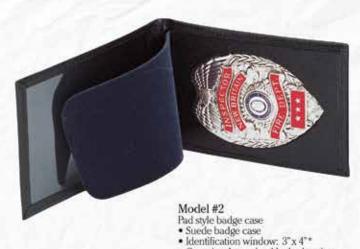

#### Top quality leather cases with exact fit recessed cut-outs for various badge styles

Case size determined by badge size

- Model #E2 Basketweave Pad style badge case Suede badge protector Identification window: 3"x 4"\*
- Case size determined by badge size