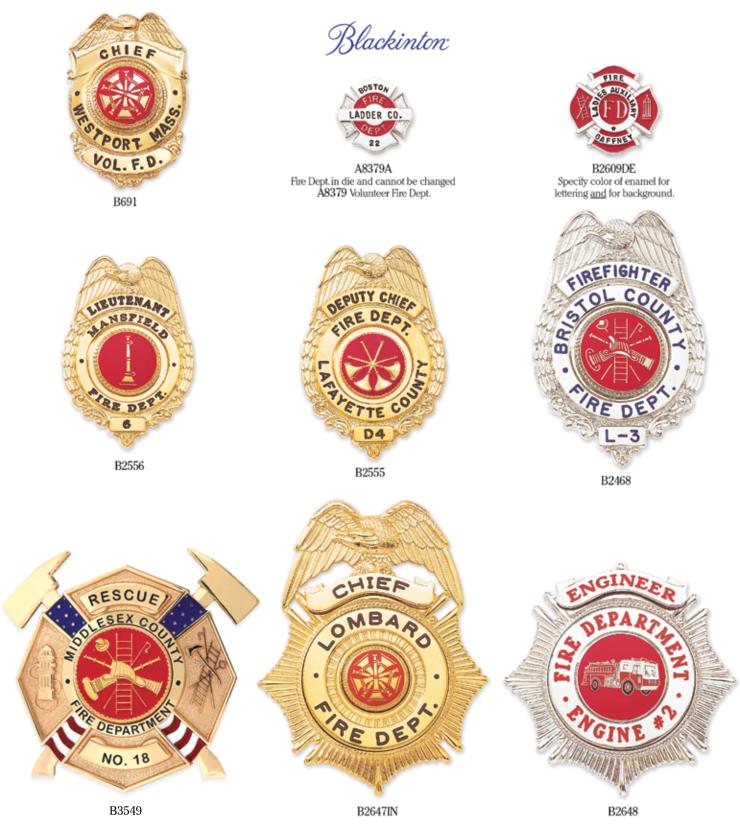

### Blackinton®

Three of our most popular badges demonstrate the skill, precision, and craftsmanship that make Blackinton the badge of choice.

B297

B957

Blackinton

B296

B1059 Supplied with red enameled flames unless otherwise specified

B538\*

CHIEF FIRE DEPT.

B484

B484DE Specify color of enamel for lettering <u>and</u> for background.

B547

B547-BDE Specify color of enamel for lettering and for background.

B501\* F & D are in die and cannot be changed or removed