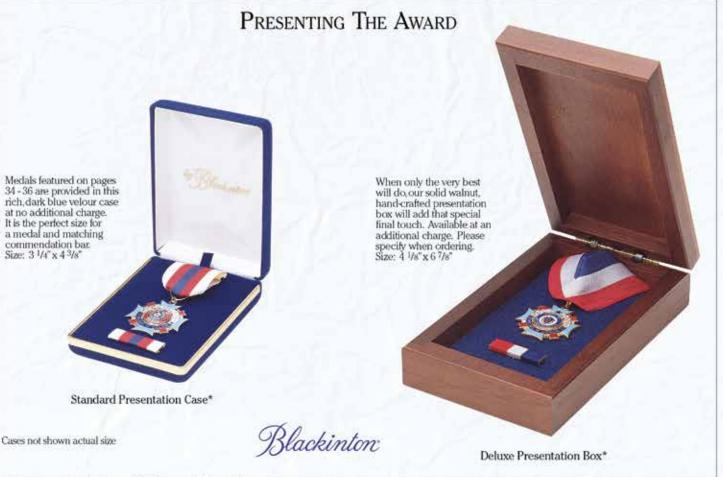

y catch attachments of proper size.

Lettering and punctuation on name bars will be taken directly from your typed order. Please be accurate with your spelling, periods, commas, etc.



A7205 11/16 A6967 1/2



A7207 11/16 A6979 1/2"



A7250 11/16 A6971 1/2



A7208 11/16 A6983 1/2"



A7206 11/16 A6975 1/2"



A7209 11/16" A6987 1/2"



A9932 Available plain or with red center seal. Must specify when ordering.



All medals are available with your choice of "Neck" ribbon, "Windsor" fold ribbon, or regular "Drape" style ribbon. Ribbon Color Chart shown on page 37. Lettered panels and seals are interchangeable. Please see price list for available lettered panels. Engraving is available on reverse side of all medals at additional charge.



A5499

A8365 May be ordered with any lettering





## RIBBON BARS & COLOR CHART

Ribbons shown are available as cloth commendation bars with clutch backs.





#### ENGRAVED COMMENDATION BARS

#### ECONOMICAL CUSTOM SOLUTION

^ Engraved commendation bars offer customization without a die cost for small custom orders, and a sound quality manufacturing alternative to applying characters to commendation bars.

Engraveable commendation bars (see our website for a complete listing) can be engraved with block lettering and/or the symbol of your choice. We also offer ONE color in the engraved area (examples on right). If a color is not specified the bars receive clear in the engraved area and the metal will show through (examples on the left).





A7140-LS Your lettering



A7140-LS with Sym-7 filled with blue enamel



A7140-LS Your lettering