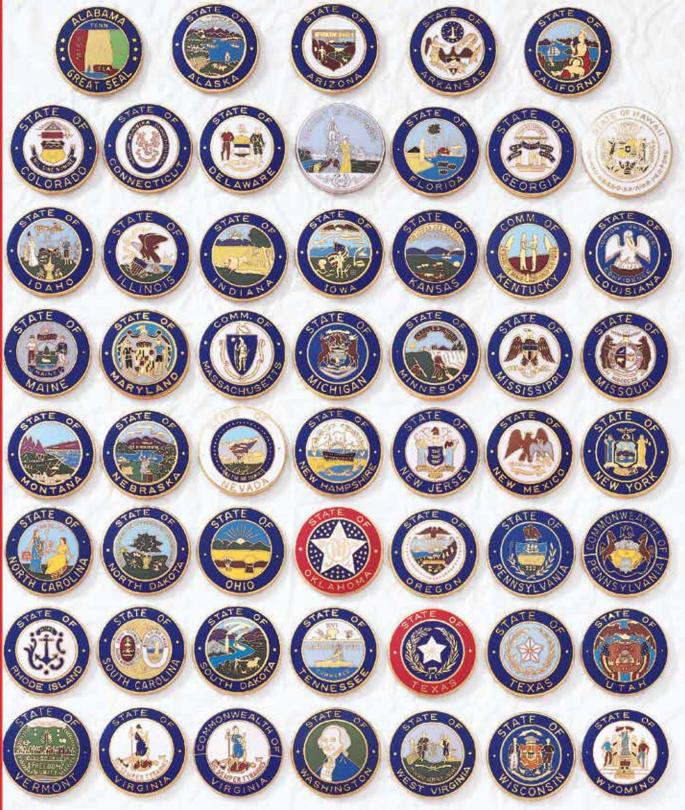

# STATE SEALS COLORFUL STATE SEALS FOR ALL 50 STATES

 $Full-color\ Blackinton^*\ state\ seals\ are\ available\ in\ a\ variety\ of\ sizes\ for\ all\ 50\ states\ and\ the\ District\ of\ Columbia.$  See page 27 for additional styles\ and\ sizes.