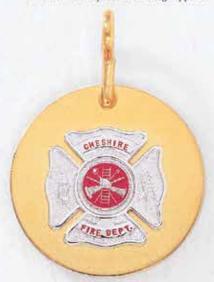

You may choose from a wide variety of unique finishes by Blackinton\* and described in more detail on pages 44 – 46.

Commemorative/custom designed badges illustrated on this page are manufactured exclusively for the departments shown and SCHERT? are not available for sale. FIRE DEPARTMEN FIRE ACADEMY DEPUTY FIRE MARSHA COMPANY The Delivery FIRE PREVENTION ILLINOIS Blackinton 000