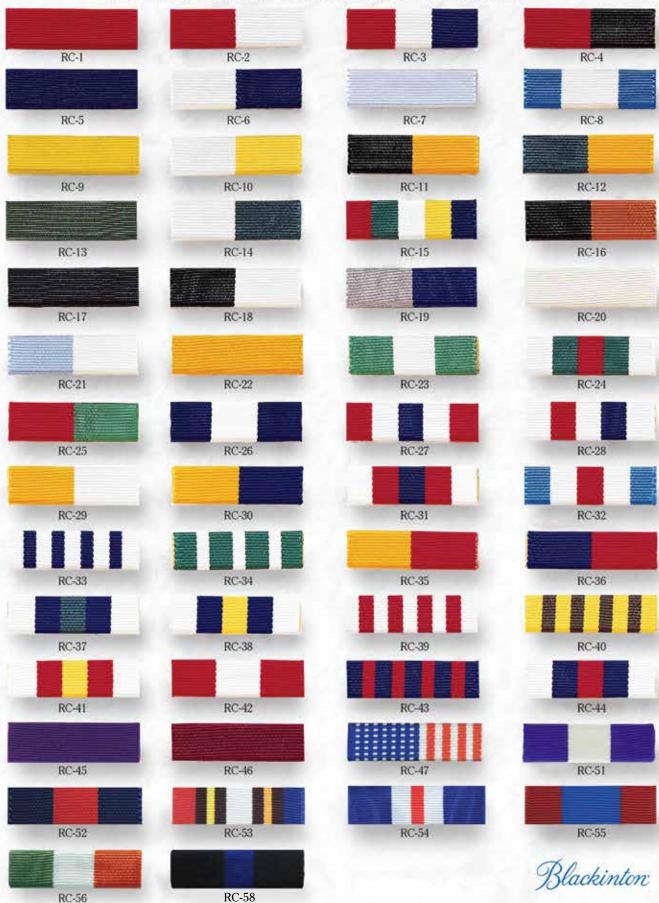

r typed order. Please be accurate with your spelling, periods, commas, etc.



A7205 11/16 A6967 1/2



A7207 11/16 A6979 1/2"



A7250 11/16 A6971 1/2



A7208 11/16 A6983 1/2"



A7206 11/16 A6975 1/2"



A7209 11/16" A6987 1/2"



A9932 Available plain or with red center seal. Must specify when ordering.



All medals are available with your choice of "Neck" ribbon, "Windsor" fold ribbon, or regular "Drape" style ribbon. Ribbon Color Chart shown on page 37. Lettered panels and seals are interchangeable. Please see price list for available lettered panels. Engraving is available on reverse side of all medals at additional charge.



A5499

A8365 May be ordered with any lettering





## RIBBON BARS & COLOR CHART

Ribbons shown are available as cloth commendation bars with clutch backs.





#### ENGRAVED COMMENDATION BARS

#### ECONOMICAL CUSTOM SOLUTION

^ Engraved commendation bars offer customization without a die cost for small custom orders, and a sound quality manufacturing alternative to applying characters to commendation bars.

Engraveable commendation bars (see our website for a complete listing) can be engraved with block lettering and/or the symbol of your choice. We also offer ONE color in the engraved area (examples on right). If a color is not specified the bars receive clear in the engraved area and the metal will show through (examples on the left).





A7140-LS Your lettering



A7140-LS with Sym-7 filled with blue enamel



A7140-LS Your lettering filled with white enamel

Blackinton\* does not recommend applying characters to commendation bars as they