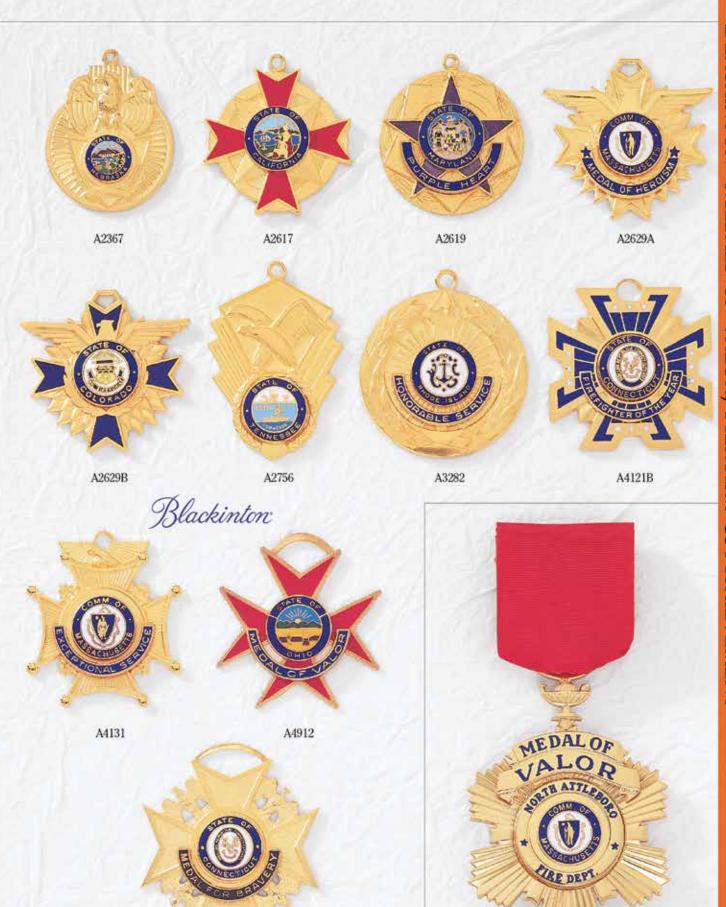

ering. Available with clutch back or one-piece safety catch attachments of proper size.

Lettering and punctuation on name bars will be taken directly from your typed order. Please be accurate with your spelling, periods, commas, etc.



A7205 11/16 A6967 1/2



A7207 11/16 A6979 1/2"



A7250 11/16 A6971 1/2



A7208 11/16 A6983 1/2"



A7206 11/16 A6975 1/2"



A7209 11/16" A6987 1/2"



A9932 Available plain or with red center seal. Must specify when ordering.



All medals are available with your choice of "Neck" ribbon, "Windsor" fold ribbon, or regular "Drape" style ribbon. Ribbon Color Chart shown on page 37. Lettered panels and seals are interchangeable. Please see price list for available lettered panels. Engraving is available on reverse side of all medals at additional charge.



A5499

A8365 May be ordered with any lettering





## RIBBON BARS & COLOR CHART

Ribbons shown are available as cloth commendation bars with clutch backs.





#### ENGRAVED COMMENDATION BARS

#### ECONOMICAL CUSTOM SOLUTION

^ Engraved commendation bars offer customization without a die cost for small custom orders, and a sound quality manufacturing alternative to applying characters to commendation bars.

Engraveable commendation bars (see our website for a complete listing) can be engraved with block lettering and/or the symbol of your choice. We also offer ONE color in the engraved area (examples on right). If a color is not specified the bars receive clear in the engraved area and the metal will show through (examples on the left).





A7140-LS Your lettering



A7140-LS with Sym-