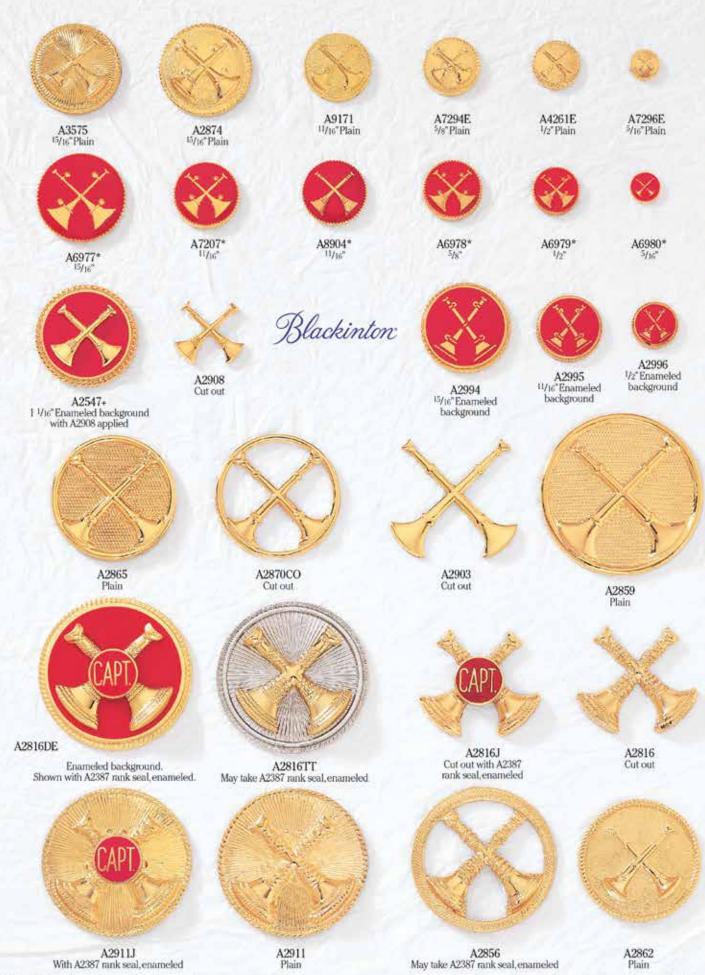

14

<sup>\*</sup>Raised horns, flowed enamel background. +Collar insignia only. Cannot be used as a badge center.

16

<sup>\*</sup>Raised horns, flowed enamel background. +Collar insignia only. Cannot be used as a badge center.

Plain

With A2387 rank seal, enameled

Plain

May take A2387 rank seal, enameled

19

<sup>\*</sup>Raised horns, flowed enamel background. +Collar insignia only. Cannot be used as a badge center.

All merchandise shown actual size.