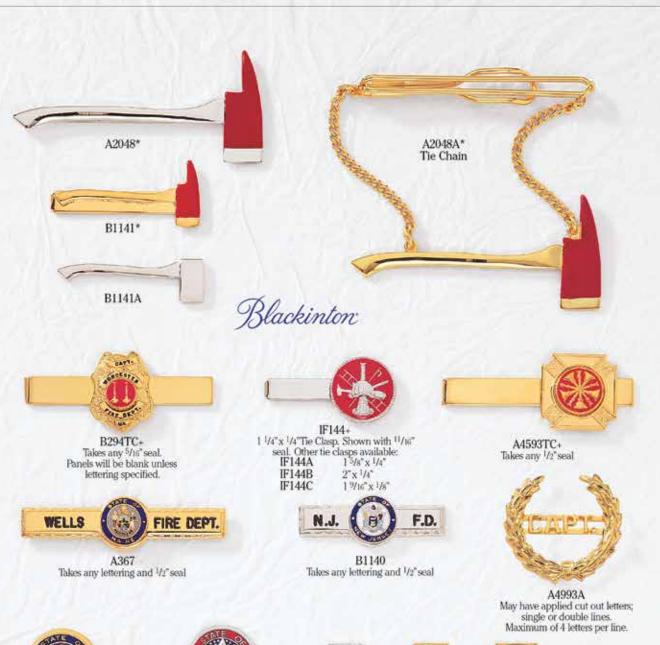

<sup>\*</sup>Handle may be lettered at additional cost. +Specify location of badge or seal on tie clasp.

\*\*If background color not specified red will be supplied.