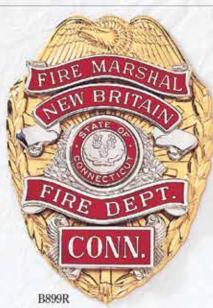

Three of our most popular badges demonstrate the skill, precision, and craftsmanship that make Blackinton the badge of choice.

B297

B957

Blackinton

B296

B1059 Supplied with red enameled flames unless otherwise specified