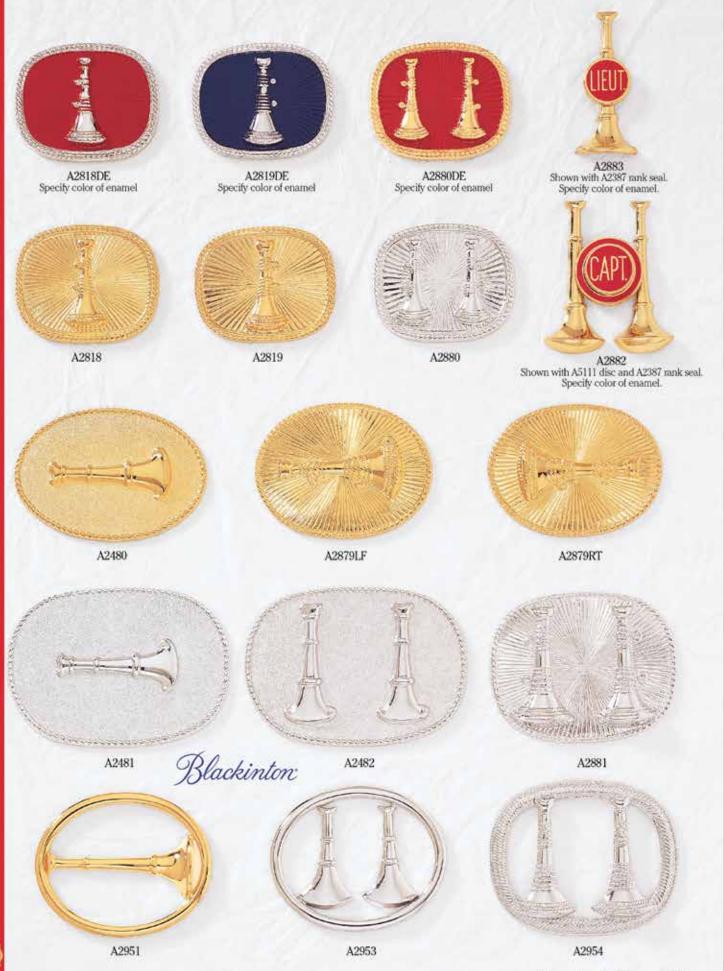

14

<sup>\*</sup>Raised horns, flowed enamel background. +Collar insignia only. Cannot be used as a badge center.

16

<sup>\*</sup>Raised horns, flowed enamel background. +Collar insignia only. Cannot be used as a badge center.

Plain

With A2387 rank seal, enameled

Plain

May take A2387 rank seal, enameled

19

<sup>\*</sup>Raised horns, flowed enamel background. +Collar insignia only. Cannot be used as a badge center.

All merchandise shown actual size.