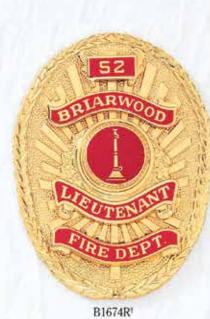

# New standard badge designs recently added to our line of fire badges.

B2279

B2575 Rope border in die

B2463 Rope border in die

B2290\* B1865 larger version

B2624+

B2502\*

B2642+

# New standard badge designs recently added to our line of fire badges.

Colorful center seals feature 50 states, insignia, or custom designs.

Hundreds of applied center designs to choose from.

Every background detail is captured through painstaking care in die-cutting and production methods.