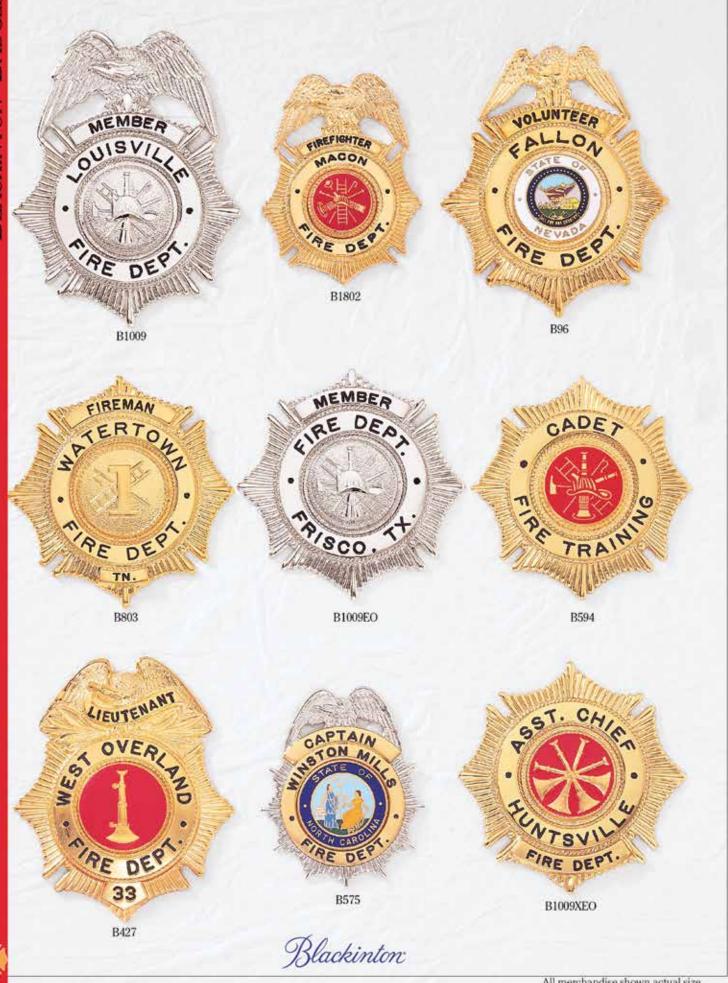

Three of our most popular badges demonstrate the skill, precision, and craftsmanship that make Blackinton the badge of choice.

B297

B957

Blackinton

B296

B1059 Supplied with red enameled flames unless otherwise specified

B538\*

CHIEF FIRE DEPT.

B484

B484DE Specify color of enamel for lettering <u>and</u> for background.

B547

B547-BDE Specify color of enamel for lettering and for background.

B501\* F & D are in die and cannot be changed or removed

B495

B493

B486

B500

B491\*

B951\*

B487

B496\*

B485\*

B765\*

B494 Takes 11/16" seal

Blackinton

B544

B539

To meet your lettering requirements, individual panels are lettered utilizing our enhanced computerized system which enables Blackinton\* to provide precision cut letters incised to the required depth to accommodate various types of enamel.