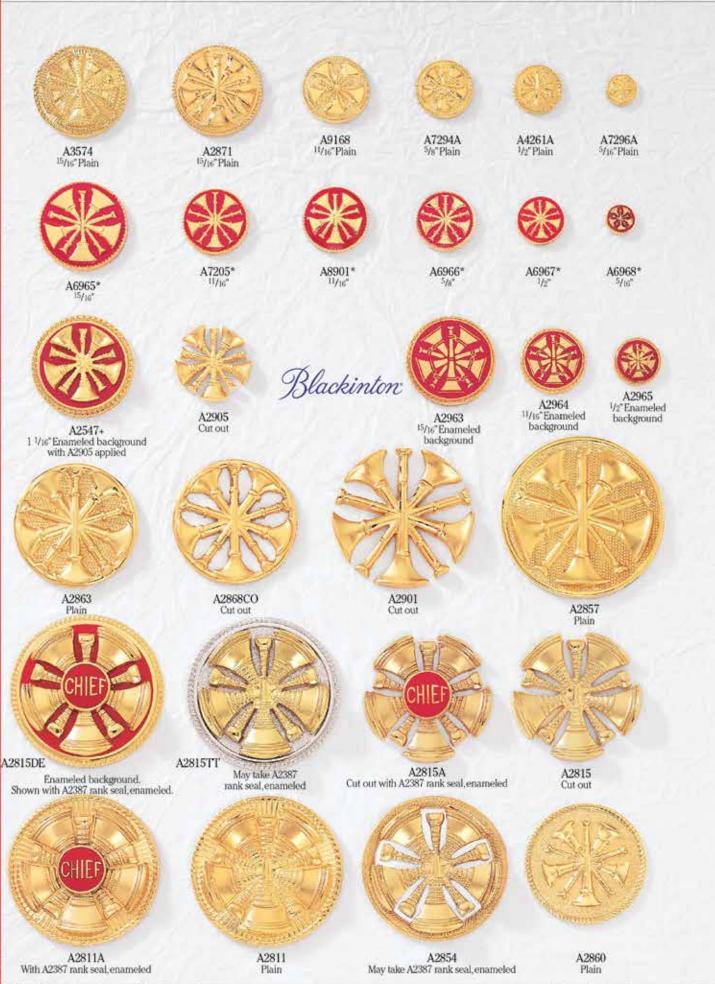

14

<sup>\*</sup>Raised horns, flowed enamel background. +Collar insignia only. Cannot be used as a badge center.

16

<sup>\*</sup>Raised horns, flowed enamel background. +Collar insignia only. Cannot be used as a badge center.