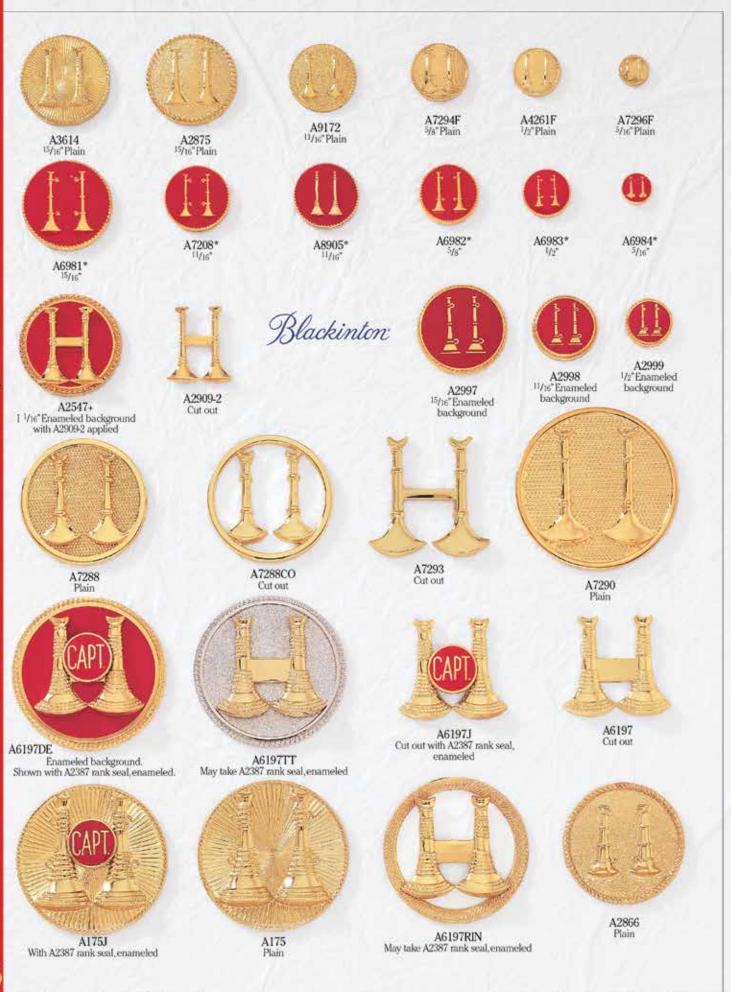

14

<sup>\*</sup>Raised horns, flowed enamel background. +Collar insignia only. Cannot be used as a badge center.

16

<sup>\*</sup>Raised horns, flowed enamel background. +Collar insignia only. Cannot be used as a badge center.

Plain

With A2387 rank seal, enameled

Plain

May take A2387 rank seal, enameled

19

<sup>\*</sup>Raised horns, flowed enamel background. +Collar insignia only. Cannot be used as a badge center.

All merchandise shown actual size.