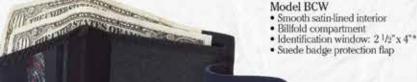

#### Model #1

- Book style badge case
   Suede badge protector
   Identification window: 2 1/2" x 4"\*
- · Case size determined by badge size

Refer to price list for cut-outs available.