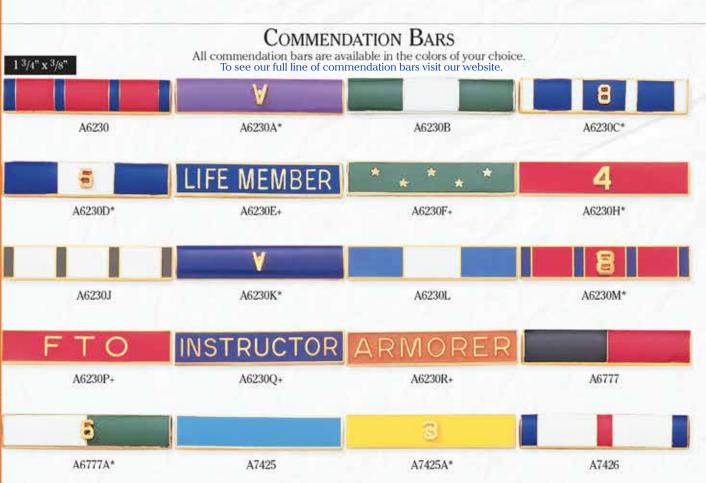

typed order. Please be accurate with your spelling, periods, commas, etc.



A7205 11/16 A6967 1/2



A7207 11/16 A6979 1/2"



A7250 11/16 A6971 1/2



A7208 11/16 A6983 1/2"



A7206 11/16 A6975 1/2"



A7209 11/16" A6987 1/2"



A9932 Available plain or with red center seal. Must specify when ordering.



All medals are available with your choice of "Neck" ribbon, "Windsor" fold ribbon, or regular "Drape" style ribbon. Ribbon Color Chart shown on page 37. Lettered panels and seals are interchangeable. Please see price list for available lettered panels. Engraving is available on reverse side of all medals at additional charge.



A5499

A8365 May be ordered with any lettering





## RIBBON BARS & COLOR CHART

Ribbons shown are available as cloth commendation bars with clutch backs.





#### ENGRAVED COMMENDATION BARS

#### ECONOMICAL CUSTOM SOLUTION

^ Engraved commendation bars offer customization without a die cost for small custom orders, and a sound quality manufacturing alternative to applying characters to commendation bars.

Engraveable commendation bars (see our website for a complete listing) can be engraved with block lettering and/or the symbol of your choice. We also offer ONE color in the engraved area (examples on right). If a color is not specified the bars receive clear in the engraved area and the metal will show through (examples on the left).





A7140-LS Your lettering



A7140-LS with Sym-7 filled with blue enamel



A7140-LS Your lettering filled with white enamel

Blackinton\* does not recommend applying characters to commendation bars as they d