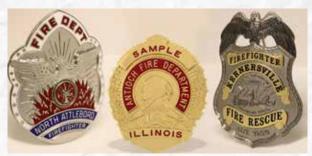

## Commemorative/Custom Designed Badges

Blackinton® will help you achieve exactly what you have in mind when the occasion calls for a truly memorable commemorative or custom designed badge. Our designers will first develop your ideas, symbols, local landmarks, historic buildings, or other reference materials into an artist's rendering for your approval. This artwork is then transformed by our highly skilled die makers into a steel die, which captures every subtle detail of your unique design. A customized center seal can also be designed and included in the overall badge design to further personalize your badge. The badge then takes on enhanced substance and shape as it travels through the remaining manufacturing process, resulting in a badge your department will be proud to wear.

You may choose from a wide variety of unique finishes by Blackinton\* and described in more detail on pages 44 – 46.

Commemorative/custom designed badges illustrated on this page are manufactured exclusively for the departments shown and SCHERT? are not available for sale. FIRE DEPARTMEN FIRE ACADEMY DEPUTY FIRE MARSHA COMPANY The Delivery FIRE PREVENTION ILLINOIS Blackinton 000