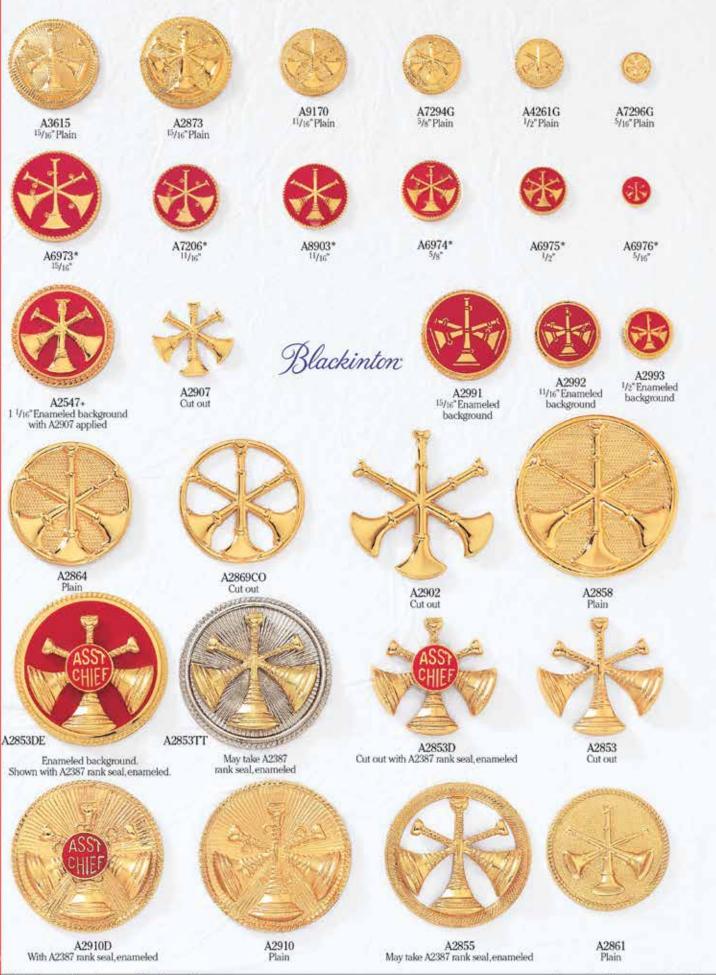

14

<sup>\*</sup>Raised horns, flowed enamel background. +Collar insignia only. Cannot be used as a badge center.

16

<sup>\*</sup>Raised horns, flowed enamel background. +Collar insignia only. Cannot be used as a badge center.