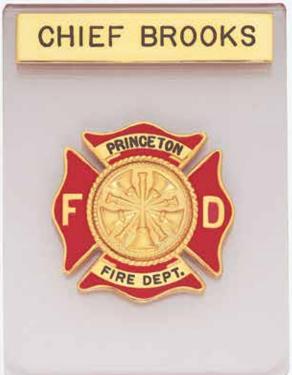

### KRIS CANTON

CHIEF ANDERSON FIRE DEPARTMENT

SERVING 1997 SINCE

A3325

Metal framed plastic name bar. Available with black or white background. Cannot take seal or emblem. A7138

Metal framed plastic name bar Available with black or white background. Cannot take seal or emblem. B1693\* B1693A Takes any lettering