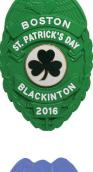

## MARCH - ST. PATRICK'S DAY

Kelly green is a great finish for Emerald Societies and St. Patrick's Day

- » Regular enamel only
- » Priced like Rhodium
- » Seals will be gold plate unless otherwise specified