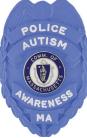

### **APRIL - AUTISM AWARENESS**

Blue is a great finish for Autism Awareness month or the birth of a baby boy

- » Regular enamel only
- » Priced like Rhodium
- » Seals will be Rhodium unless otherwise specified