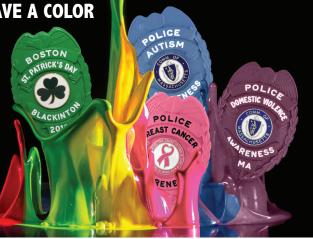

## YOU HAVE A CAUSE AND WE HAVE A COLOR

Blackinton

### **AWARENESS BADGES**

Bringing awareness to the fight against Breast Cancer, and other causes was the catalyst for our colorful awareness badges. We take pride in being the first badge manufacturer to bring awareness badges to the market.

## MARCH - ST. PATRICK'S DAY

Kelly green is a great finish for Emerald Societies and St. Patrick's Day

- » Regular enamel only
- » Priced like Rhodium
- » Seals will be gold plate unless otherwise specified

### **APRIL - AUTISM AWARENESS**

Blue is a great finish for Autism Awareness month or the birth of a baby boy

- » Regular enamel only
- » Priced like Rhodium
- » Seals will be Rhodium unless otherwise specified

## **OCTOBER - DOMESTIC VIOLENCE**

Violet is a great finish to show support for National Domestic Violence month

- » Regular enamel only
- » Priced like Rhodium
- » Seals will be Rhodium unless otherwise specified

### **OCTOBER - BREAST CANCER**

Pink is a great finish to show support for Breast Cancer Awareness month or the birth of a baby girl

- » Regular enamel only
- » Priced like Nickel
- » Seals will be Rhodium unless otherwise specified
- » We donate 5% of sales to both Gloria Gemma Breast Cancer Foundation and The Firefighter Cancer Support Network