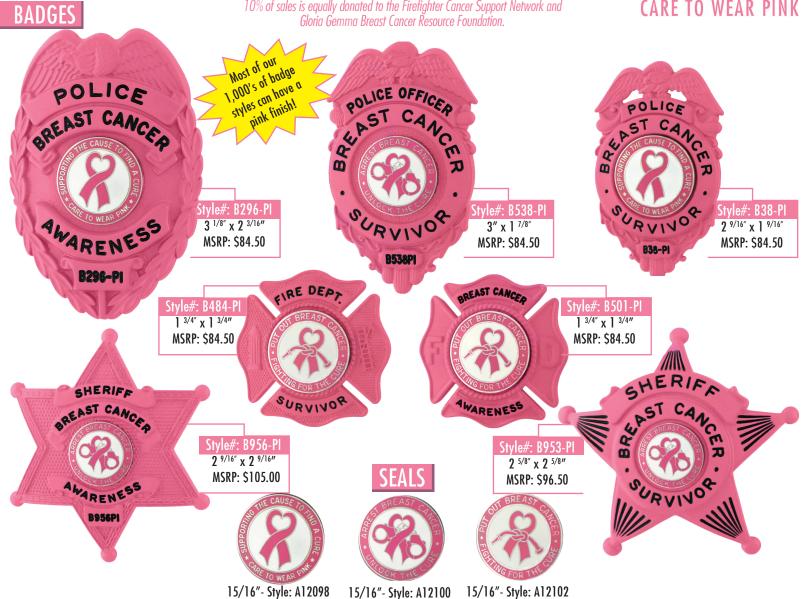

## Breast Cancer Awareness LAW ENFORCEMENT AND FIRE BADGES & INSIGNIA

## PINK BADGE DETAILS

SEALS: Above seals and in-stock seals available. Standard seal finish for Pink badges is Rhodium (silver) ATTACHMENT: Safety catch, wallet clip, screw back

11/16" - Style: A12099

ENGRAVING: Panels can be personalized in Block or Roman font in black regular enamel only ORDERING: All above styles available for ordering on Design-a-Badge. This program was created to make ordering a pink badge easy, our pink finish is not limited to these badge styles. Most of our other badge styles can take a pink finish as well, just request a pink finish when ordering. DELIVERY: Standard 3 week shipment from receipt of order at Blackinton® factory CHARITY: 10% of sales is donated to Cancer Research and Support Charities